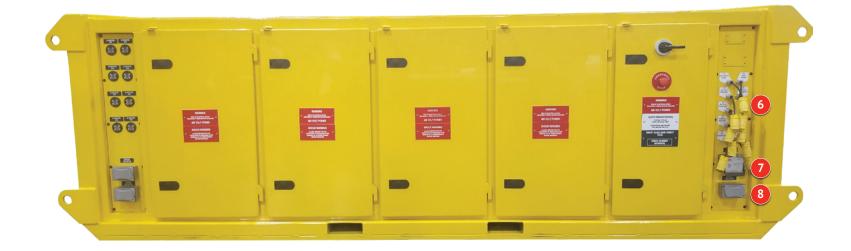

## Rear View for Optional Various Input & Output Options

#### = Input = Output

- 1 Ambient Air Intake to the External Air to Internal Air Heat Exchanger
- 2 115 Vac Control Transformer
- 3 Access Panels for Optional Input & Output 3% Reactors
- 4 Motor Terminals & Input Circuit Breaker
- 5 Lockable Input Circuit Breaker Handle

# Inside a Quad Skid

- 6 Safeties Quick Disconnect Plugs
- 7 Ethernet Port
- 8 GFI 115vac Receptacle
- 9 AC Input Power Indicator
- 10 DC Buss Power Indicator
- 11 Quick and Easy Access Pull Out Trays to Service VFDs
- 460 vac Circuit Breaker for 115vac Control Transformer
- 13 115vac Terminal Strip
- 1/0 Interposing Relays
- 15 I/O Access Plugs