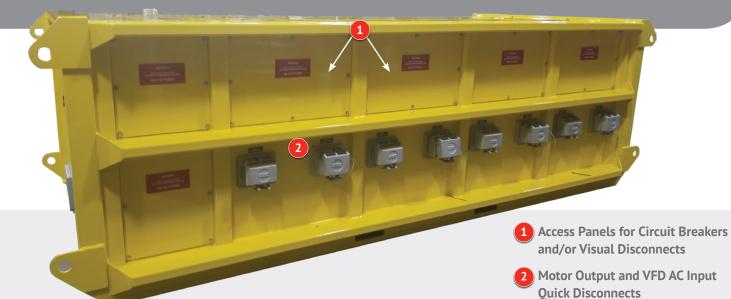

#### = Input = Output

- 1 Ambient Air Intake to the External Air to Internal Air Heat Exchanger
- 2 115 Vac Control Transformer
- 3 Access Panels for Optional Input & Output 3% Reactors
- 4 Motor Terminals & Input Circuit Breaker
- 5 Lockable Input Circuit Breaker Handle