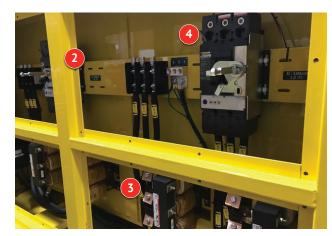

# Inside a Quad Skid

- 6 Safeties Quick Disconnect Plugs
- 7 Ethernet Port
- 8 GFI 115vac Receptacle
- 9 AC Input Power Indicator
- 10 DC Buss Power Indicator
- 11 Quick and Easy Access Pull Out Trays to Service VFDs
- 460 vac Circuit Breaker for 115vac Control Transformer
- 13 115vac Terminal Strip
- 1/0 Interposing Relays
- 15 I/O Access Plugs

- 16 Optional 10 Pin and 16 Pin Connectors to Interface with Winch Skid
- 17 VFD Ethernet to PLC
- 18 Master Follower Fiber VFD to VFD
- 19 Duplex GFI 115vac Outlet
- 20 VFD 1, 2, 3 and Wired for 4
- 21 Internal Squirrel Cage Air to Air Fan Assembly
- 22 Syntron Air to Air Heat Exchanger AC Motor Starters/Overloads
- 23 Duplex GFI 115vac Outlet
- Ether Network and 115vac Computer Receptacle

- **25** Optional Power Contactors for Warning Devices and Motor Blowers
- 26 24vfd Power Supply Ethernet Switch and Control CBs
- 27 MMI PanelView Size Optional
- 28 External I/O Wiring
- 29 PLC Processor and I/O Version is Optional