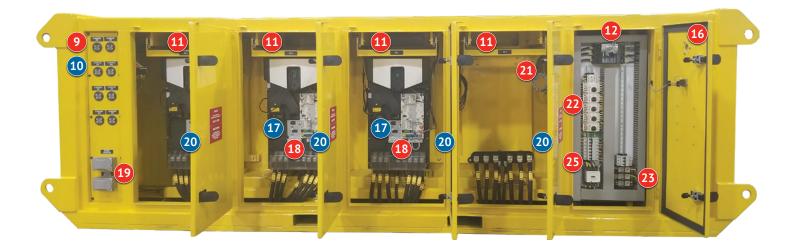

# Inside a Quad Skid

- 6 Safeties Quick Disconnect Plugs
- 7 Ethernet Port
- 8 GFI 115vac Receptacle
- 9 AC Input Power Indicator
- 10 DC Buss Power Indicator
- 11 Quick and Easy Access Pull Out Trays to Service VFDs
- 460 vac Circuit Breaker for 115vac Control Transformer
- 13 115vac Terminal Strip
- 1/0 Interposing Relays
- 15 I/O Access Plugs

- 16 Optional 10 Pin and 16 Pin Connectors to Interface with Winch Skid
- 17 VFD Ethernet to PLC
- 18 Master Follower Fiber VFD to VFD
- 19 Duplex GFI 115vac Outlet
- 20 VFD 1, 2, 3 and Wired for 4
- 21 Internal Squirrel Cage Air to Air Fan Assembly
- 22 Syntron Air to Air Heat Exchanger AC Motor Starters/Overloads
- 23 Duplex GFI 115vac Outlet
- Ether Network and 115vac Computer Receptacle

- **25** Optional Power Contactors for Warning Devices and Motor Blowers
- 26 24vfd Power Supply Ethernet Switch and Control CBs
- 27 MMI PanelView Size Optional
- 28 External I/O Wiring
- 29 PLC Processor and I/O Version is Optional