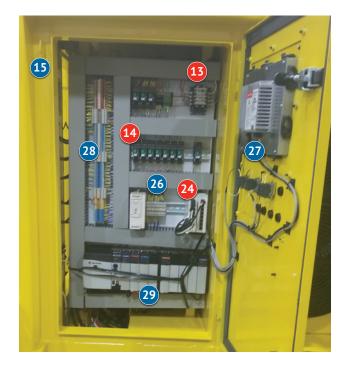

- 16 Optional 10 Pin and 16 Pin Connectors to Interface with Winch Skid
- 17 VFD Ethernet to PLC
- 18 Master Follower Fiber VFD to VFD
- 19 Duplex GFI 115vac Outlet
- 20 VFD 1, 2, 3 and Wired for 4
- 21 Internal Squirrel Cage Air to Air Fan Assembly
- 22 Syntron Air to Air Heat Exchanger AC Motor Starters/Overloads
- 23 Duplex GFI 115vac Outlet
- Ether Network and 115vac Computer Receptacle

- **25** Optional Power Contactors for Warning Devices and Motor Blowers
- 26 24vfd Power Supply Ethernet Switch and Control CBs
- 27 MMI PanelView Size Optional
- 28 External I/O Wiring
- 29 PLC Processor and I/O Version is Optional