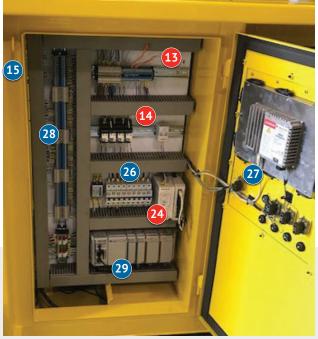

# Inside a Quad Skid

- 6 Safeties Quick Disconnect Plugs
- 7 Ethernet Port
- 8 GFI 115vac Receptacle
- 9 AC Input Power Indicator
- 10 DC Buss Power Indicator
- 11 Quick and Easy Access Pull Out Trays to Service VFDs
- 460 vac Circuit Breaker for 115vac Control Transformer
- 13 115vac Terminal Strip
- 1/0 Interposing Relays
- 15 I/O Access Plugs

- 16 Optional 10 Pin and 16 Pin Connectors to Interface with Winch Skid
- 17 VFD Ethernet to PLC
- 18 Master Follower Fiber VFD to VFD
- 19 Duplex GFI 115vac Outlet
- 20 VFD 1, 2, 3 and Wired for 4
- 21 Internal Squirrel Cage Air to Air Fan Assembly
- 22 Syntron Air to Air Heat Exchanger AC Motor Starters/Overloads
- 23 Duplex GFI 115vac Outlet
- Ether Network and 115vac Computer Receptacle

- **25** Optional Power Contactors for Warning Devices and Motor Blowers
- 26 24vfd Power Supply Ethernet Switch and Control CBs
- 27 MMI PanelView Size Optional
- 28 External I/O Wiring
- 29 PLC Processor and I/O Version is Optional