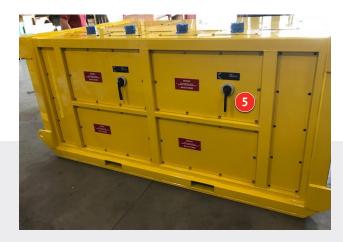

rols
- 3. 350 to 750 HD HP VFDs
- Single, Dual or Triple with External PLC Controls
- 4. 750 to 1000 HD HP VFDs
- Single with External PLC Controls
- 5. Constant Tension Winches from 50 to 300HP
- 6. Regenerative VFDs are available up to 1000 HP
- 7. 460 or 575VAC available for all VFDs

#### **Onsite and Remote Services Available:**

- Commissioning
- Technical Service
- Start-up
- Budget Development

### **Proven Engineered Products – Complete Material Handling Solutions**

Syntron<sup>®</sup>

**Link-Belt®** 

2730 Hwy 145 South Saltillo, Mississippi 38866 Phone: 662.869.5711 Fax: 662.869.7493 Toll Free: 800.356.4898

info@syntronmh.com









Form No. ControlsBro Printed in U.S.A

# Syntron Material Handling

## Syntron<sup>®</sup> Link-Belt<sup>®</sup>



#### = Input = Output







- 1 Ambient Air Intake to the External Air to Internal Air Heat Exchanger
- 2 115 Vac Control Transformer
- 3 Access Panels for Optional Input & Output 3% Reactors
- 4 Motor Terminals & Input Circuit Breaker
- 5 Lockable Input Circuit Breaker Handle

# Inside a Quad Skid





- 6 Safeties Quick Disconnect Plugs
- 7 Ethernet Port
- 8 GFI 115vac Receptacle
- 9 AC Input Power Indicator
- 10 DC Buss Power Indicator
- 11 Quick and Easy Access Pull Out Trays to Service VFDs
- 460 vac Circuit Breaker for 115vac Control Transformer
- 13 115vac Terminal Strip
- 1/0 Interposing Relays
- 15 I/O Access Plugs

- 16 Optional 10 Pin and 16 Pin Connectors to Interface with Winch Skid
- 17 VFD Ethernet to PLC
- 18 Master Follower Fiber VFD to VFD
- 19 Duplex GFI 115vac Outlet
- 20 VFD 1, 2, 3 and Wired f