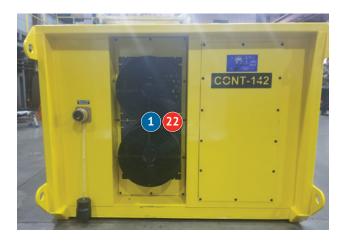

controls
- 3. 350 to 750 HD HP VFDs
- Single, Dual or Triple with External PLC Controls
- 4. 750 to 1000 HD HP VFDs
- Single with External PLC Controls
- 5. Constant Tension Winches from 50 to 300HP
- 6. Regenerative VFDs are available up to 1000 HP
- 7. 460 or 575VAC available for all VFDs

#### **Onsite and Remote Services Available:**

- Commissioning
- Technical Service
- Start-up
- Budget Development

### **Proven Engineered Products – Complete Material Handling Solutions**

Syntron<sup>®</sup>

**Link-Belt®** 

2730 Hwy 145 South Saltillo, Mississippi 38866 Phone: 662.869.5711 Fax: 662.869.7493 Toll Free: 800.356.4898

info@syntronmh.com









Form No. ControlsBro Printed in U.S.A

# Syntron Material Handling

## Syntron<sup>®</sup> Link-Belt<sup>®</sup>



#### = Input = Output







- 1 Ambient Air Intake to the External Air to Internal Air Heat Exchanger
- 2 115 Vac Control Transformer
- 3 Access Panels for Optional Input & Output 3% Reactors
- 4 Motor Terminals & Input Circuit Breaker
- 5 Lockable Input Circuit Breaker Handle

# Inside a Quad Skid





- 6 Safeties Quick Disconnect Plugs
- 7 Ethernet Port
- 8 GFI 115vac Receptacle
- 9 AC Input Power Indicator
- 10 DC Buss Power Indicator
- 11 Quick and Easy Access Pull Out Trays to Service VFDs
- 460 vac Circuit Breaker for 115vac Control Transformer
- 13 115vac Terminal Strip
- 1/0 Interposing Relays
- 15 I/O Access Plugs

- 16 Optional 10 Pin and 16 Pin Connectors to Interface with Winch Skid
- 17 VFD Ethernet to PLC
- 18 Master Follower Fiber VFD to VFD
- 19 Duplex GFI 115vac Outlet
- 20 VFD 1, 2, 3 and Wir